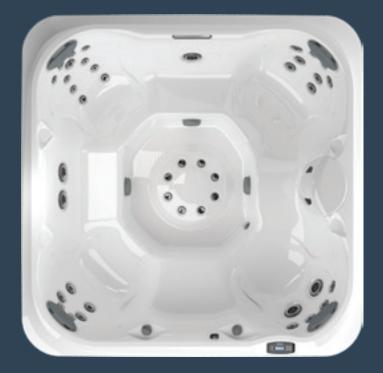

Skin level penetration

Red Light (660nm) Specialized deep red light

Near Infrared (850nm) Light delivered at wavelengths that promote cell regeneration and repair

Please be seated

Decades of expertise drive our design process, to deliver personalized comfort. The collection of seats in each Jacuzzi<sup>®</sup> Hot Tub facilitates full-body hydromassage, while balancing the flow to every seat for the best experience.

# FX-IR therapy seat Neck, shoulder, and back relief

A collection of FX jets combines full back and neck hydromassage with Infrared and Red Light therapy that targets deep tissue within the lumbar region of the lower back. It's an unprecedented and rejuvenating hot tub experience.

# MX therapy seat The original in low-back relief

Ease into this deeply contoured seat to release tension in the lower back with a high-volume, lowpressure massage. Maximized air output delivers a soothing deep-tissue massage. Paired with neck jets for a fully relaxing experience.

# RX therapy seat Comforting back and shoulder relief

A ring of spinning RX jets targets key back and shoulder muscles to soothe stiffness and release tension, while neck jets add further relief. It's a key part of our highest performing hydromassage. Each seat is sculpted with an ergonomic focus, to cradle the contours of the body. Specialized Jacuzzi<sup>®</sup> PowerPro<sup>®</sup> jets—recessed for your complete comfort are thoughtfully positioned to effectively target key muscles.

# ProAir<sup>™</sup> lounge Full-body relief

Designed to distribute body weight evenly for a comprehensive massage. The ProAir lounge eases tension in the shoulders and back, by combining FX and FX-R rotational jets along the center of the back. Exclusive BX jets target the calves with an invigorating, bubbly massage, and FX jets penetrate the muscles of the feet with therapeutic relief. The most beautiful water