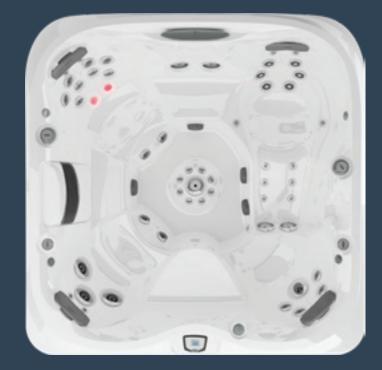

## J-400<sup>™</sup> Collection

Elegant design and our most complete hydromassage experience combine with Infrared and Red Light therapy to create a retreat like no other. Graceful curves give rise to a high-back design and elevated waterfall that lend a dramatic presence to any space.

IR + Red Light therapy and True Water<sup>™</sup> included on all J-400 Collection Hot Tubs.

- J-LX<sup>®</sup>/ J-400<sup>™</sup>/ J-300<sup>™</sup>
- OJ-300<sup>™</sup> exclusive
- J-LX<sup>®</sup> / J-400<sup>™</sup> exclusive
- IR + Red Light

<sup>Model</sup> J-495<sup>™</sup>

Seats

Dry weight

Dimensions¹ Inches 91x110x

> Centimeters 231x280x 95-111

Avg total filled wt 6,679 lbs (3,030 kg) Electrical<sup>2</sup> 240VAC 60Hz 50A/60A

230VAC 50Hz 1x32A, 1x40A, 1x32A/1x16A, 3x16A