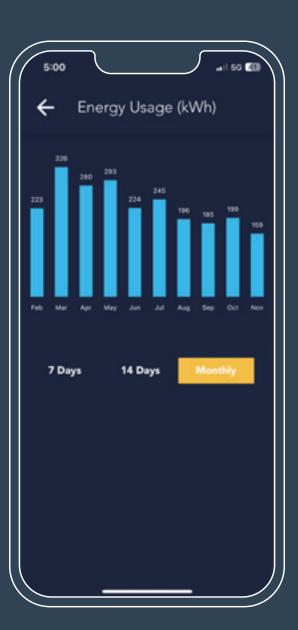

#### Convenience

SmartTub provides remote monitoring and control anywhere in the world through smart phones, smart devices, and wearables, as well as AI helpers like Siri®, Alexa®, and Google Assistant®.<sup>1</sup> You can also track energy usage reports and enjoy new features, which are updated automatically. Plus, SmartTub performs daily diagnostic checks to help ensure peak performance.