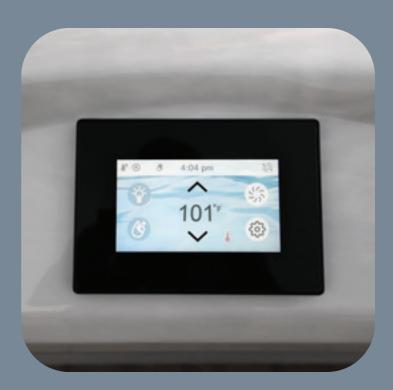

They clean more, so you clean less.

Tap into total relaxation

Our patented, industry-first SmartTub<sup>®</sup> system is more than an app. It's like a remote control and command center that lets you monitor, operate, and protect your Jacuzzi<sup>®</sup> Hot Tub. It's the smartest and easiest way to use and care for your spa.

# Control

You can adjust temperature, jets, and lights, and lock down your hot tub to prevent usage. Set up your own automated usage schedule, receive alerts, and check your hot tub status, whether you're at home or on the go.

#### Convenience

SmartTub provides remote monitoring and control anywhere in the world through smart phones, smart devices, and wearables, as well as AI helpers like Siri®, Alexa®, and Google Assistant®.<sup>1</sup> You can also track energy usage reports and enjoy new features, which are updated automatically. Plus, SmartTub performs daily diagnostic checks to help ensure peak performance.