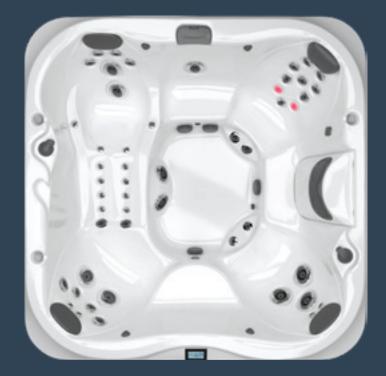

## J-LX<sup>®</sup> Collection

Clean, simple lines frame the welcoming water of our newest product family. With our patent-pending IR and Red Light therapy taking hydrotherapy to the next level, we're leading the industry once again, by creating the ultimate wellness experience.

131

IR + Red Light therapy and True Water<sup>™</sup> included on all J-LX Collection Hot Tubs.

- J-300<sup>™</sup> exclusive
- J-LX<sup>®</sup> / J-400<sup>™</sup> exclusive

J-LX<sup>®</sup>

Seats

Dry weight

Dimensions<sup>1</sup>

Avg total filled wt

Electrical<sup>2</sup>

Avg spa vol

Seats

J-LXL<sup>®</sup>

Dry weight

IR lights