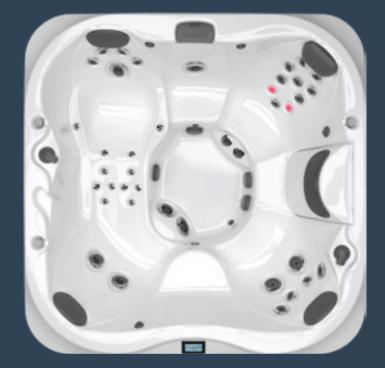

FX-R 4

NX 6

Dimensions<sup>1</sup>

FX-LF 4

Avg total filled wt

MX 4

RX 6

# Electrical<sup>2</sup>

Avg spa vol