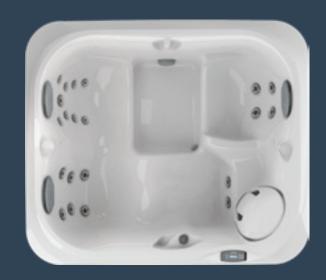

## J-200<sup>™</sup> Collection

Pleasing aesthetics, rejuvenating hydromassage, and legendary comfort are what Jacuzzi is famous for, and that sets the foundation for our most affordable hot tubs. Take a seat and enjoy the view from this warm-water escape.

## Superior build quality

Distinctively styled cabinetry is integrated with the formed pan (spa bottom) for complete structural protection and exceptional durability. With integrated exterior LED lighting and tool-free access for ease of use.

### Standard features

Proprietary jets with stainless steel accent Illuminated waterfall<sup>1</sup> Backlit headrests 3-stage filtration system ClearRay<sup>®</sup> UV-C system ProClassic<sup>™</sup> filter Propolymer foundation Tool-free cabinetry ProLast<sup>™</sup> cover in black LED interior lighting Built-in drink holders Exterior lighting