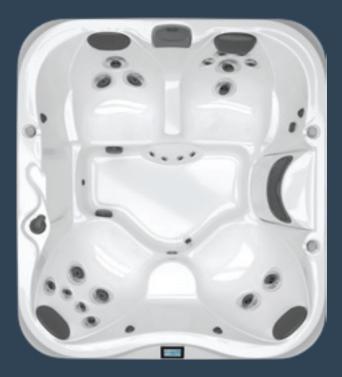

# Let it all soak in

Behind this extraordinary pause lives the Jacuzzi<sup>®</sup> hydromassage, a distinctive and unrivaled experience. Heat, buoyancy, and our optimal massage all come together for your relaxation, joy, and well-being.

#### Heat

Dilates blood vessels to increase blood flow, delivering more oxygen to the muscles.

Optimal massage Boosts circulation and releases endorphins, providing relaxation from head to toe.

Buoyancy Creates weightlessness and 360° support, relieving pressure on joints, muscles, and nerves.

Heavy duty, light touch

Aqualibrium<sup>®</sup> produces the perfect balance of air and water. Jacuzzi<sup>®</sup> PowerPro<sup>®</sup> jets emphasize 360<sup>°</sup> air induction, to provide a unique high-volume, low-pressure massage. These exclusive jets gently deliver a deeper, more powerful massage.

The massage that's right for you

Everyone likes their massage a little different. Strategically placed Jacuzzi<sup>®</sup> PowerPro<sup>®</sup> jets target specific muscle groups with a completely tailored massage. Adjust the flow and intensity from each jet. It's the massage that's right for you.