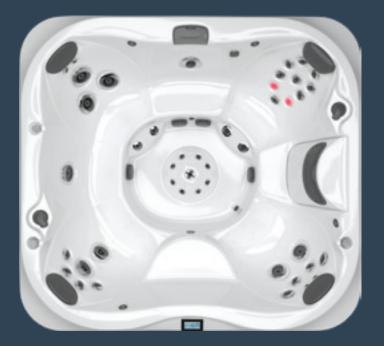

## J-LX<sup>®</sup> Collection

Clean, simple lines frame the welcoming water of our newest product family. With our patent-pending IR and Red Light therapy taking hydrotherapy to the next level, we're leading the industry once again, by creating the ultimate wellness experience.

131

IR + Red Light therapy and True Water<sup>™</sup> included on all J-LX Collection Hot Tubs.

- J-300<sup>™</sup> exclusive
- J-LX<sup>®</sup> / J-400<sup>™</sup> exclusive

J-LX<sup>®</sup>

Seats

Dry weight

Dimensions<sup>1</sup>

Avg total filled wt

Electrical<sup>2</sup>

Avg spa vol

Seats

J-LXL<sup>®</sup>

Dry weight

IR lights

## IR + Red Light therapy

The FX-IR seat offers our most advanced hydrotherapy, combining full back and neck hydromassage with Infrared and Red Light therapy on the lumbar region of the lower back.

Brushed Gray

Modern Hardwood

Smoked Ebony

Exclusive Infrared + Red Light therapy

Standard features Jacuzzi<sup>®</sup> True Water™

SmartTub<sup>®</sup> system Jacuzzi<sup>®</sup> PowerPro<sup>®</sup> jets Specialty Jacuzzi® PowerPro® RX jets Individual seat air control Illuminated infinity-edge waterfall 5-stage filtration system ProStream<sup>™</sup> filtration pump Floating propolymer foundation SmartSeal<sup>™</sup> energy efficient insulation ProFinish<sup>®</sup> tool-free cabinetry ProLast<sup>™</sup> cover in black Sleek, modern styling Premium LED interior lighting Wide deck with space for drinks Exterior lighting ProTouch<sup>™</sup> control