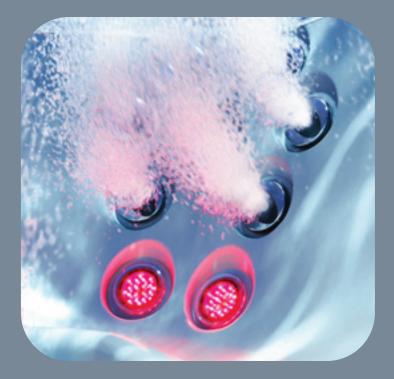

# A new frontier in wellness

Another first from Jacuzzi, we have introduced our exclusive Infrared and Red Light therapy across a full range of wellness products—from saunas, to swim spas and hot tubs. It works in harmony with hydrotherapy to soothe and rejuvenate beneath the surface.

## Rejuvenation meets relaxation

The rejuvenating powers of Infrared and Red Light therapy work together deep beneath the skin's surface to relieve pain, improve range of motion, and help you reach a state of mindfulness.

## Relief where it's needed most

Low back pain is the leading cause of disability worldwide,<sup>1</sup> so we strategically placed IR and Red Light therapy to target deep tissue within the lumbar region of the lower back.

## Backed by research

Substantial evidence supports the efficacy of IR and Red Light therapy to relieve low back pain.<sup>2</sup> To ensure safety, it's been tested by certified third-party Intertek® test laboratories.<sup>3</sup>

Skin level penetration

Red Light (660nm) Specialized deep red light

Near Infrared (850nm) Light delivered at wavelengths that promote cell regeneration and repair

Please be seated

Decades of expertise drive our design process, to deliver personalized comfort. The collection of seats in each Jacuzzi<sup>®</sup> Hot Tub facilitates full-body hydromassage, while balancing the flow to every seat for the best experience.