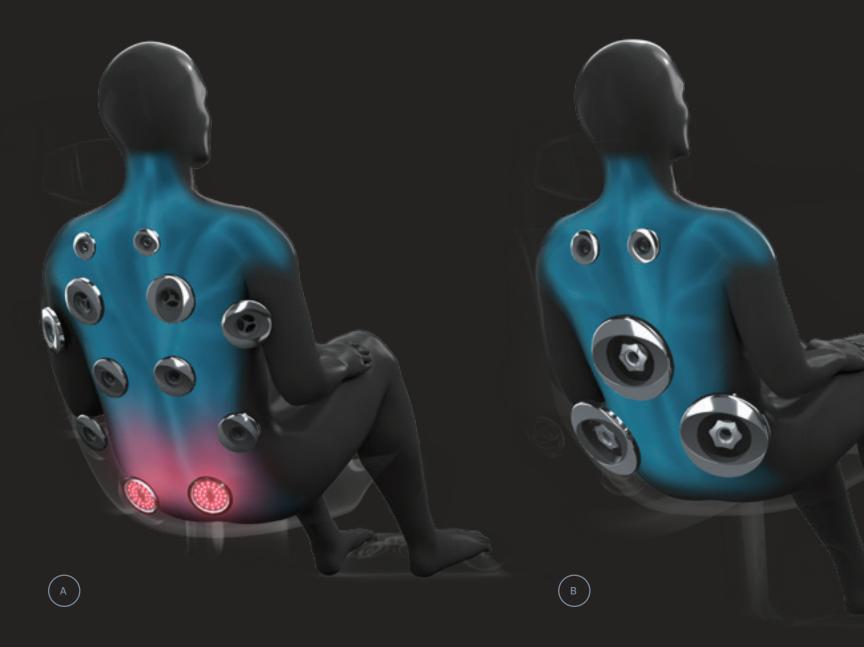

# FX-IR therapy seat Neck, shoulder, and back relief

A collection of FX jets combines full back and neck hydromassage with Infrared and Red Light therapy that targets deep tissue within the lumbar region of the lower back. It's an unprecedented and rejuvenating hot tub experience.

## IR + Red Light therapy

The FX-IR seat offers our most advanced hydrotherapy, combining full back and neck hydromassage with Infrared and Red Light therapy on the lumbar region of the lower back.