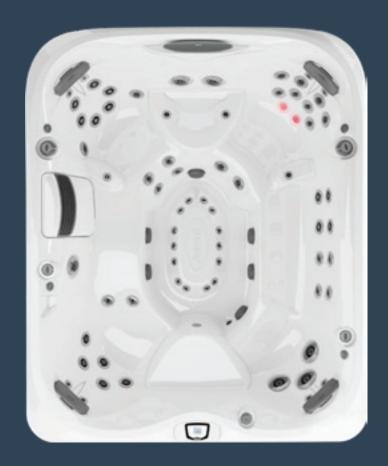

Jets FX-S FX 10 FX-R A 4 2 MX 8

IR lights

All specifications are subject to change without notice. Hot tub dimensions are approximate and shown in L x W x H. The images are for layout reference; they do not reflect acrylic options. The product is shown with IR + Red Light therapy (standar 2 Not all electrical configurations are listed. Please see the Jacuzzi® Specification Handbook for additional details.