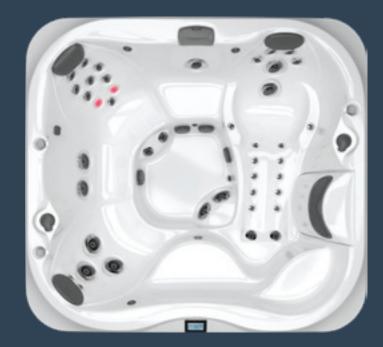

## J-400<sup>™</sup> Collection

Elegant design and our most complete hydromassage experience combine with Infrared and Red Light therapy to create a retreat like no other. Graceful curves give rise to a high-back design and elevated waterfall that lend a dramatic presence to any space.

IR + Red Light therapy and True Water<sup>™</sup> included on all J-400 Collection Hot Tubs.

- J-LX<sup>®</sup>/ J-400<sup>™</sup>/ J-300<sup>™</sup>
- OJ-300<sup>™</sup> exclusive
- J-LX<sup>®</sup> / J-400<sup>™</sup> exclusive
- IR + Red Light

<sup>Model</sup> J-495<sup>™</sup>

Seats

Dry weight

Dimensions¹ Inches 91x110x

> Centimeters 231x280x 95-111

Avg total filled wt 6,679 lbs (3,030 kg) Electrical<sup>2</sup> 240VAC 60Hz 50A/60A

230VAC 50Hz 1x32A, 1x40A, 1x32A/1x16A, 3x16A

## IR + Red Light therapy

The FX-IR seat offers our most advanced hydrotherapy, combining full back and neck hydromassage with Infrared and Red Light therapy on the lumbar region of the lower back.

### Standard features

Jacuzzi<sup>®</sup> True Water™ Exclusive Infrared + Red Light therapy SmartTub<sup>®</sup> system Jacuzzi<sup>®</sup> PowerPro<sup>®</sup> jets Specialty Jacuzzi® PowerPro® FX-D, RX, and PX jets Individual seat air control Adjustable headrests Elevated illuminated waterfall 5-stage filtration system ProStream<sup>™</sup> filtration pump Floating propolymer foundation ProFinish<sup>®</sup> tool-free cabinetry ProLast<sup>™</sup> cover in black Distinct high back design Premium LED interior lighting Illuminated drink holders Status indicator light Exterior lighting ProTouch<sup>™</sup> control