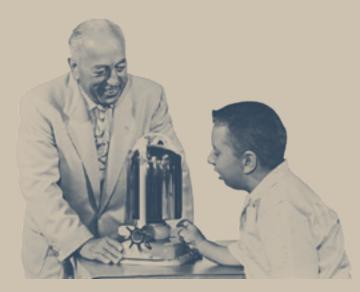

Not doing *never felt so good.* 

Our story originated when Ken Jacuzzi, age 2, was diagnosed with rheumatoid arthritis. His father invented the world's first at-home pump to provide pain-relieving hydrotherapy.