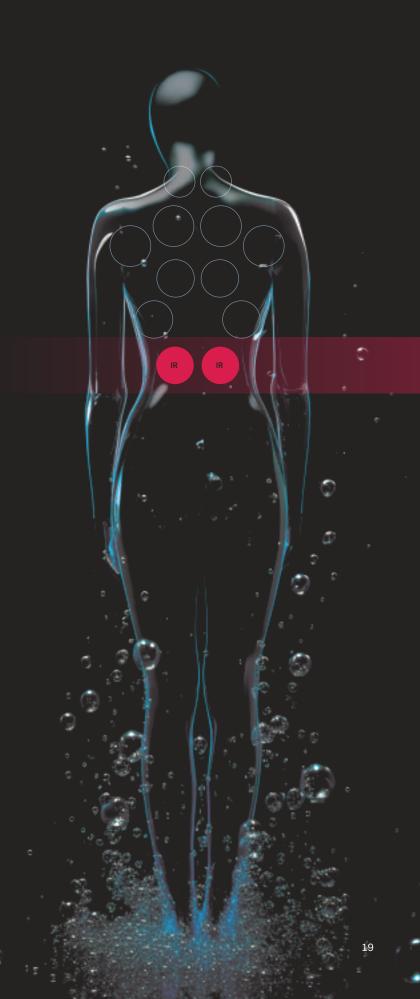

## Rejuvenation meets relaxation

The rejuvenating powers of Infrared and Red Light therapy work together deep beneath the skin's surface to relieve pain, improve range of motion, and help you reach a state of mindfulness.

## Relief where it's needed most

Low back pain is the leading cause of disability worldwide,<sup>1</sup> so we strategically placed IR and Red Light therapy to target deep tissue within the lumbar region of the lower back.

## Backed by research

Substantial evidence supports the efficacy of IR and Red Light therapy to relieve low back pain.<sup>2</sup> To ensure safety, it's been tested by certified third-party Intertek® test laboratories.<sup>3</sup>

Skin level penetration

Red Light (660nm) Specialized deep red light

Near Infrared (850nm) Light delivered at wavelengths that promote cell regeneration and repair

Please be seated

Decades of expertise drive our design process, to deliver personalized comfort. The collection of seats in each Jacuzzi<sup>®</sup> Hot Tub facilitates full-body hydromassage, while balancing the flow to every seat for the best experience.