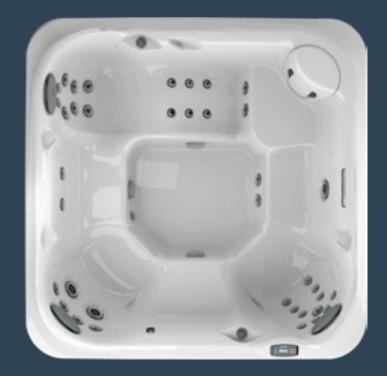

Skin level penetration

Red Light (660nm) Specialized deep red light

Near Infrared (850nm) Light delivered at wavelengths that promote cell regeneration and repair

Please be seated

Decades of expertise drive our design process, to deliver personalized comfort. The collection of seats in each Jacuzzi<sup>®</sup> Hot Tub facilitates full-body hydromassage, while balancing the flow to every seat for the best experience.

# FX-IR therapy seat Neck, shoulder, and back relief

A collection of FX jets combines full back and neck hydromassage with Infrared and Red Light therapy that targets deep tissue within the lumbar region of the lower back. It's an unprecedented and rejuvenating hot tub experience.

# MX therapy seat The original in low-back relief

Ease into this deeply contoured seat to release tension in the lower back with a high-volume, lowpressure massage. Maximized air output delivers a soothing deep-tissue massage. Paired with neck jets for a fully relaxing experience.

# RX therapy seat Comforting back and shoulder relief

A ring of spinning RX jets targets key back and shoulder muscles to soothe stiffness and release tension, while neck jets add further relief. It's a key part of our highest performing hydromassage. Each seat is sculpted with an ergonomic focus, to cradle the contours of the body. Specialized Jacuzzi<sup>®</sup> PowerPro<sup>®</sup> jets—recessed for your complete comfort are thoughtfully positioned to effectively target key muscles.

# ProAir<sup>™</sup> lounge Full-body relief

Designed to distribute body weight evenly for a comprehensive massage. The ProAir lounge eases tension in the shoulders and back, by combining FX and FX-R rotational jets along the center of the back. Exclusive BX jets target the calves with an invigorating, bubbly massage, and FX jets penetrate the muscles of the feet with therapeutic relief. The most beautiful water