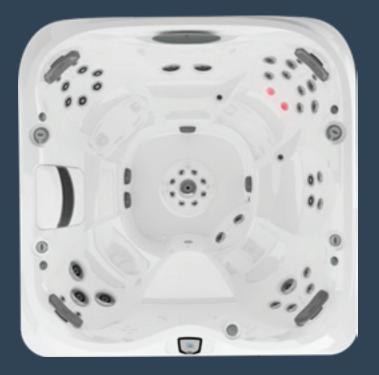

## J-LX<sup>®</sup> Collection

Clean, simple lines frame the welcoming water of our newest product family. With our patent-pending IR and Red Light therapy taking hydrotherapy to the next level, we're leading the industry once again, by creating the ultimate wellness experience.

131

IR + Red Light therapy and True Water<sup>™</sup> included on all J-LX Collection Hot Tubs.

- J-300<sup>™</sup> exclusive
- J-LX<sup>®</sup> / J-400<sup>™</sup> exclusive

J-LX<sup>®</sup>

Seats

Dry weight

Dimensions<sup>1</sup>

Avg total filled wt

Electrical<sup>2</sup>

Avg spa vol

Seats

J-LXL<sup>®</sup>

Dry weight

IR lights