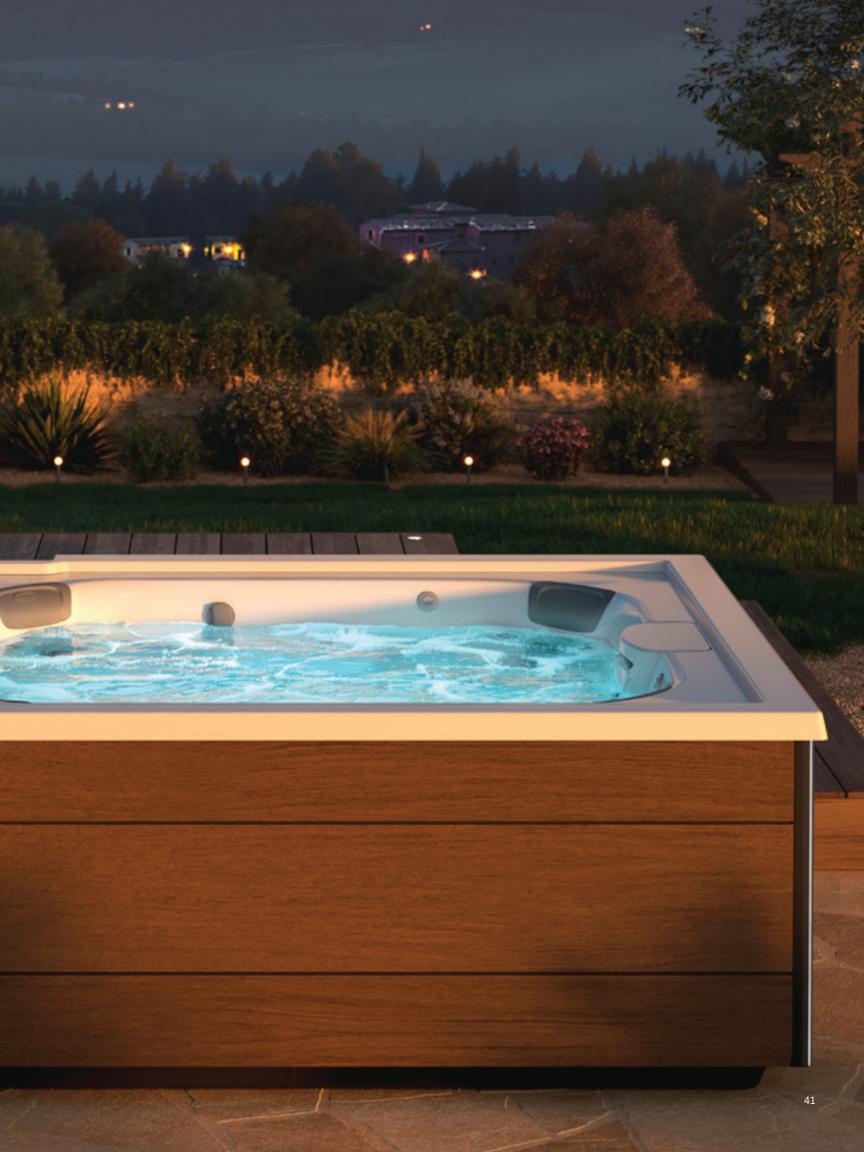

## Full-featured modern design

The geometric form brings crisp lines and dramatic lighting to your outdoor space. A welcoming deck allows for socializing and easy entry. Once inside, the gentle waterfall completes a soothing, transformational experience.

## J-400<sup>™</sup> Collection

Elegant design and our most complete hydromassage experience combine with Infrared and Red Light therapy to create a retreat like no other. Graceful curves give rise to a high-back design and elevated waterfall that lend a dramatic presence to any space.