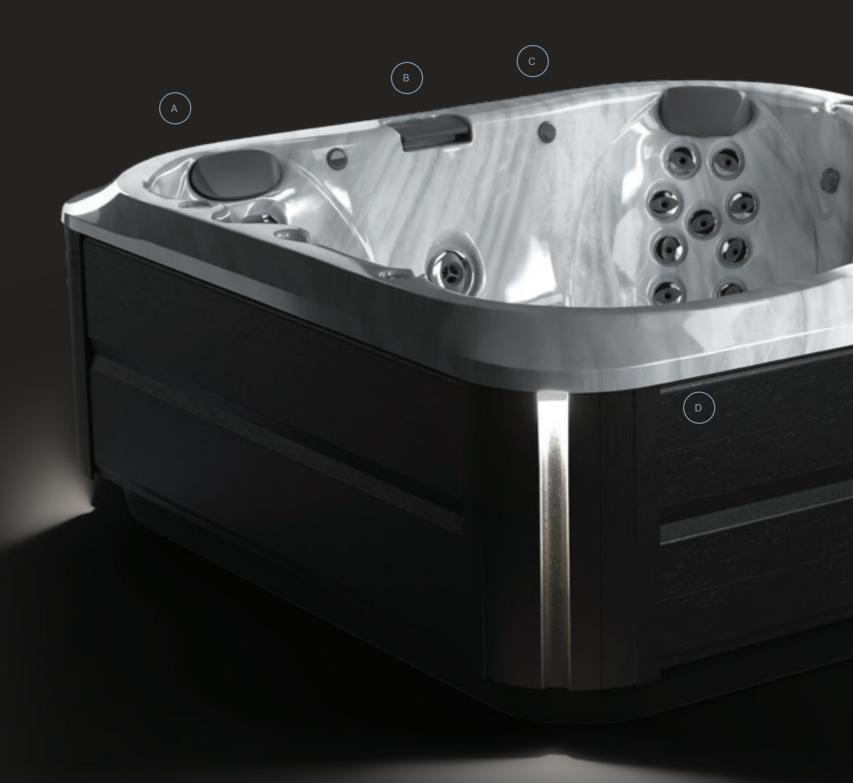

## A

## ProLast<sup>™</sup> cover

Lock heat in with our durable ProLast Cover. The vacuum seal retains heat and maintains water temperature longer for lower operating costs.

В

## С

## ProFusion<sup>™</sup>shell

Highest-quality acrylic, a bonded vapor barrier, and a resin composite provide superior durability, even in extreme temperatures.

## D

## High-performance energy-saving insulation

Insulation surrounds the shell and fills the cabinet, resulting in lower operating costs, quieter operation, and reliable performance in the coldest climates.

## **Tool-free cabinetry**

Durable, maintenance-free cabinetry withstands heat and cold and stays beautiful longer.

## SmartTub<sup>®</sup> sensor package

Includes a Cover Sensor to ensure your cover is always on; a Fill Sensor to save time filling or draining and let you know when water level is low; and a Water Sensor to detect when water is near sensitive components.

## G

## **Propolymer base**

This strong, rugged foundation protects and insulates the spa from moisture and the elements.

Live in the moments you choose

No matter who you are and how you live, Jacuzzi has the way to UNDO<sup>®</sup> for you. With four hot tub collections and endless ways to customize your hot tub, you can be sure to UNDO however you choose.