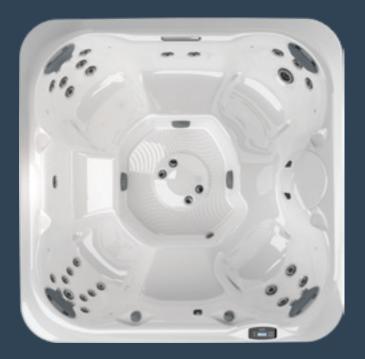

## J-LX<sup>®</sup> Collection

Clean, simple lines frame the welcoming water of our newest product family. With our patent-pending IR and Red Light therapy taking hydrotherapy to the next level, we're leading the industry once again, by creating the ultimate wellness experience.

131

IR + Red Light therapy and True Water<sup>™</sup> included on all J-LX Collection Hot Tubs.

- J-300<sup>™</sup> exclusive
- J-LX<sup>®</sup> / J-400<sup>™</sup> exclusive

J-LX<sup>®</sup>

Seats

Dry weight

## IR + Red Light therapy

The FX-IR seat offers our most advanced hydrotherapy, combining full back and neck hydromassage with Infrared and Red Light therapy on the lumbar region of the lower back.

Brushed Gray

Modern Hardwood

Smoked Ebony

Exclusive Infrared + Red Light therapy

Standard features Jacuzzi<sup>®</sup> True Water™

SmartTub<sup>®</sup> system Jacuzzi<sup>®</sup> PowerPro<sup>®</sup> jets Specialty Jacuzzi® PowerPro® RX jets Individual seat air control Illuminated infinity-edge waterfall 5-stage filtration system ProStream<sup>™</sup> filtration pump Floating propolymer foundation SmartSeal<sup>™</sup> energy efficient insulation ProFinish<sup>®</sup> tool-free cabinetry ProLast<sup>™</sup> cover in black Sleek, modern styling Premium LED interior lighting Wide deck with space for drinks Exterior lighting ProTouch<sup>™</sup> control