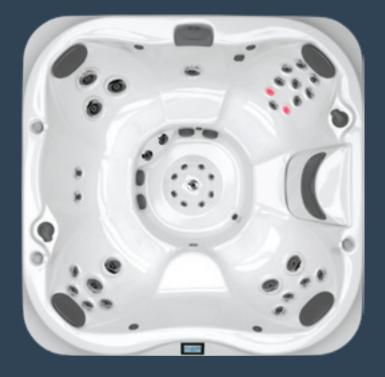

131

IR + Red Light therapy and True Water<sup>™</sup> included on all J-LX Collection Hot Tubs.

- J-300<sup>™</sup> exclusive
- J-LX<sup>®</sup> / J-400<sup>™</sup> exclusive

J-LX<sup>®</sup>

Seats

Dry weight

Dimensions<sup>1</sup>

Avg total filled wt

Electrical<sup>2</sup>

Avg spa vol

Seats

J-LXL<sup>®</sup>

Dry weight

IR lights