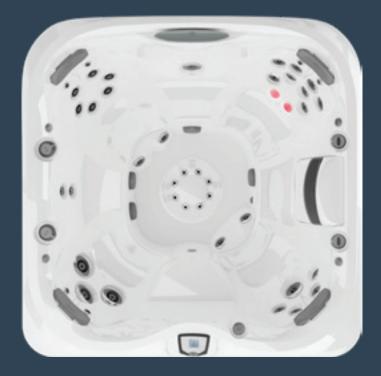

## J-LX<sup>®</sup> Collection

Clean, simple lines frame the welcoming water of our newest product family. With our patent-pending IR and Red Light therapy taking hydrotherapy to the next level, we're leading the industry once again, by creating the ultimate wellness experience.

131

IR + Red Light therapy and True Water<sup>™</sup> included on all J-LX Collection Hot Tubs.

- J-300<sup>™</sup> exclusive
- J-LX<sup>®</sup> / J-400<sup>™</sup> exclusive

J-LX<sup>®</sup>

Seats

Dry weight

Dimensions<sup>1</sup>

Avg total filled wt

Electrical<sup>2</sup>

Avg spa vol

Seats

J-LXL<sup>®</sup>

Dry weight

IR lights

## IR + Red Light therapy

The FX-IR seat offers our most advanced hydrotherapy, combining full back and neck hydromassage with Infrared and Red Light therapy on the lumbar region of the lower back.

## Full-featured modern design

The geometric form brings crisp lines and dramatic lighting to your outdoor space. A welcoming deck allows for socializing and easy entry. Once inside, the gentle waterfall completes a soothing, transformational experience.

Brushed Gray

Modern Hardwood

Smoked Ebony

Exclusive Infrared + Red Light therapy

Standard features Jacuzzi<sup>®</sup> True Water™

SmartTub<sup>®</sup> system Jacuzzi<sup>®</sup> PowerPro<sup>®</sup> jets Specialty Jacuzzi® PowerPro® RX jets Individual seat air control Illuminated infinity-edge waterfall 5-stage filtration system ProStream<sup>™</sup> filtration pump Floating propolymer foundation SmartSeal<sup>™</sup> energy efficient insulation ProFinish<sup>®</sup> tool-free cabinetry ProLast<sup>™</sup> cover in black Sleek, modern styling Premium LED interior lighting Wide deck with space for drinks Exterior lighting ProTouch<sup>™</sup> control