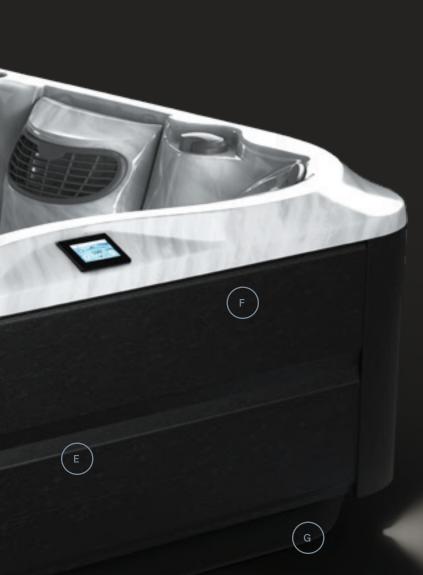

## ProLast<sup>™</sup> cover

Lock heat in with our durable ProLast Cover. The vacuum seal retains heat and maintains water temperature longer for lower operating costs.

В

## ProFusion<sup>™</sup>shell

Highest-quality acrylic, a bonded vapor barrier, and a resin composite provide superior durability, even in extreme temperatures.

## High-performance energy-saving insulation

Insulation surrounds the shell and fills the cabinet, resulting in lower operating costs, quieter operation, and reliable performance in the coldest climates.

## **Tool-free cabinetry**

Durable, maintenance-free cabinetry withstands heat and cold and stays beautiful longer.

## SmartTub<sup>®</sup> sensor package

Includes a Cover Sensor to ensure your cover is always on; a Fill Sensor to save time filling or draining and let you know when water level is low; and a Water Sensor to detect when water is near sensitive components.

## **Propolymer base**

This strong, rugged foundation protects and insulates the spa from moisture and the elements.

Live in the moments you choose

No matter who you are and how you live, Jacuzzi has the way to UNDO<sup>®</sup> for you. With four hot tub collections and endless ways to customize your hot tub, you can be sure to UNDO however you choose.