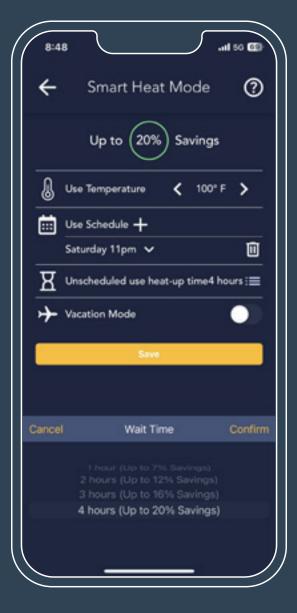

# **Energy efficiency**

Smart Heat Mode helps you optimize savings by using your hot tub in the most energy-efficient way possible, such as heating hot tub water during off-peak hours. It lets you monitor, track, and customize hot tub usage, and can reduce standby power up to 25%.

SmartTub<sup>®</sup> also dynamically calculates and displays real-time savings and includes a one-touch Vacation Mode that automatically minimizes water heating while you're away.