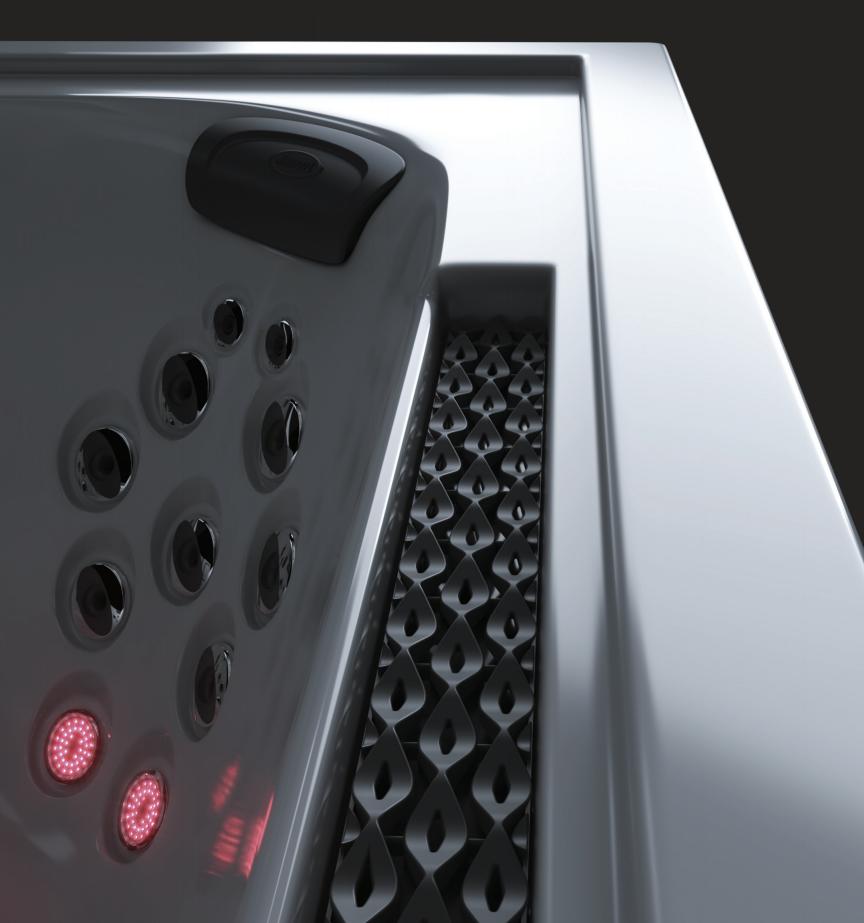

Heavy duty, light touch

Aqualibrium<sup>®</sup> produces the perfect balance of air and water. Jacuzzi<sup>®</sup> PowerPro<sup>®</sup> jets emphasize 360<sup>°</sup> air induction, to provide a unique high-volume, low-pressure massage. These exclusive jets gently deliver a deeper, more powerful massage.

The massage that's right for you

Everyone likes their massage a little different. Strategically placed Jacuzzi<sup>®</sup> PowerPro<sup>®</sup> jets target specific muscle groups with a completely tailored massage. Adjust the flow and intensity from each jet. It's the massage that's right for you.