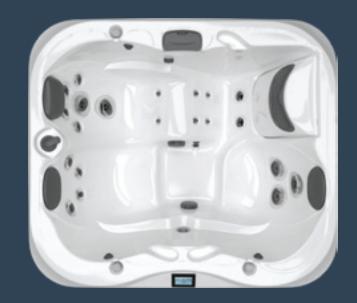

# Let it all soak in

Behind this extraordinary pause lives the Jacuzzi<sup>®</sup> hydromassage, a distinctive and unrivaled experience. Heat, buoyancy, and our optimal massage all come together for your relaxation, joy, and well-being.

#### Heat

Dilates blood vessels to increase blood flow, delivering more oxygen to the muscles.

Optimal massage Boosts circulation and releases endorphins, providing relaxation from head to toe.

Buoyancy Creates weightlessness and 360° support, relieving pressure on joints, muscles, and nerves.

Heavy duty, light touch

Aqualibrium<sup>®</sup> produces the perfect balance of air and water. Jacuzzi<sup>®</sup> PowerPro<sup>®</sup> jets emphasize 360<sup>°</sup> air induction, to provide a unique high-volume, low-pressure massage. These exclusive jets gently deliver a deeper, more powerful massage.

The massage that's right for you

Everyone likes their massage a little different. Strategically placed Jacuzzi<sup>®</sup> PowerPro<sup>®</sup> jets target specific muscle groups with a completely tailored massage. Adjust the flow and intensity from each jet. It's the massage that's right for you.