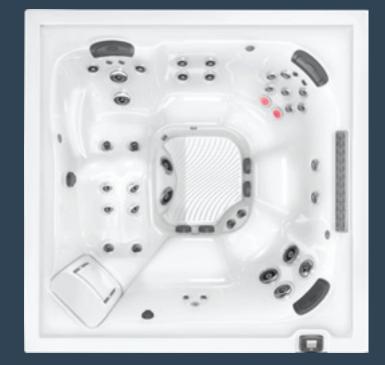

<sup>Model</sup> J-495<sup>™</sup>

Seats

Dry weight

Dimensions¹ Inches 91x110x

> Centimeters 231x280x 95-111

Avg total filled wt 6,679 lbs (3,030 kg) Electrical<sup>2</sup> 240VAC 60Hz 50A/60A

230VAC 50Hz 1x32A, 1x40A, 1x32A/1x16A, 3x16A

Avg spa vol 500 gal (1,893 L)

1 All specifications are subject to change without notice. Hot tub dimensions are approximate and shown in L x W x H. The images are for layout reference; they do not reflect acrylic options. The product is shown with IR + Red Light therapy (standard). 2 Not all electrical configurations are listed. Please see the Jacuzzi® Specification Handbook for additional details.