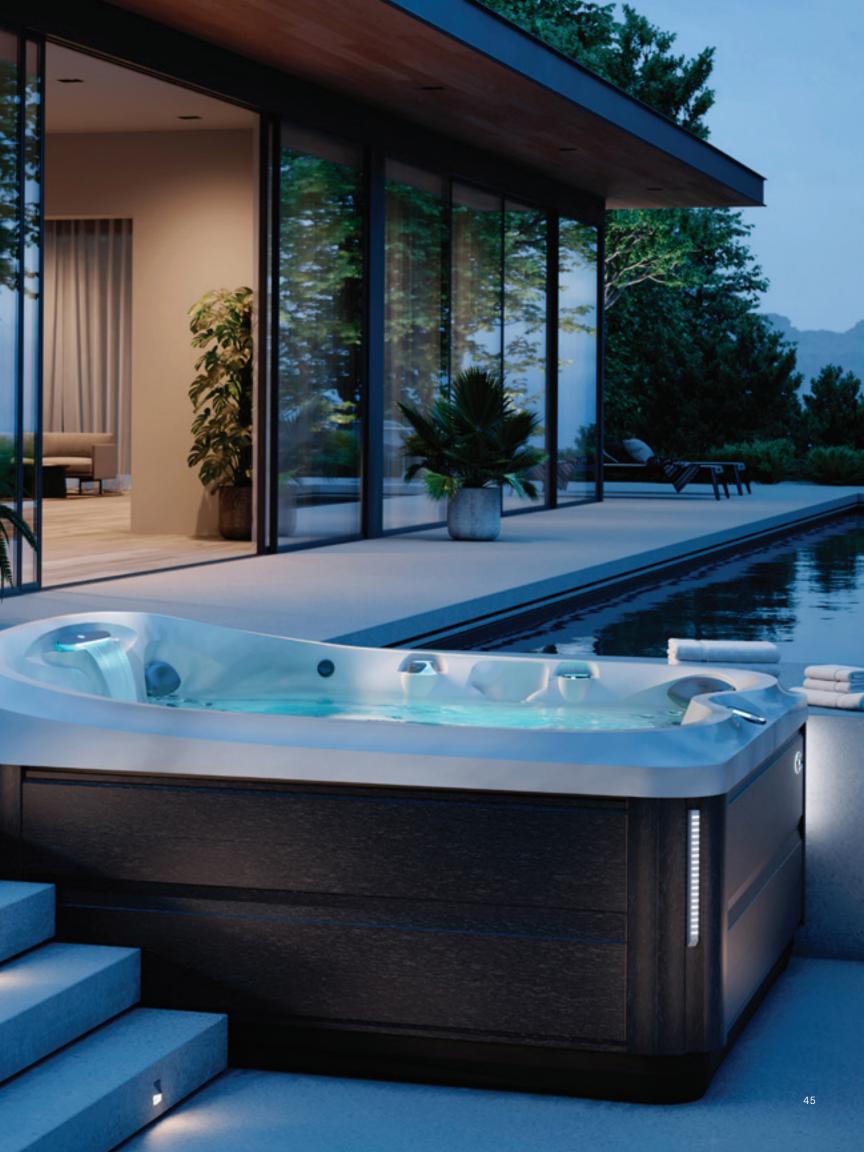

## J-400<sup>™</sup> Collection

Elegant design and our most complete hydromassage experience combine with Infrared and Red Light therapy to create a retreat like no other. Graceful curves give rise to a high-back design and elevated waterfall that lend a dramatic presence to any space.

IR + Red Light therapy and True Water<sup>™</sup> included on all J-400 Collection Hot Tubs.

- J-LX<sup>®</sup>/ J-400<sup>™</sup>/ J-300<sup>™</sup>
- OJ-300<sup>™</sup> exclusive
- J-LX<sup>®</sup> / J-400<sup>™</sup> exclusive
- IR + Red Light

## IR + Red Light therapy

The FX-IR seat offers our most advanced hydrotherapy, combining full back and neck hydromassage with Infrared and Red Light therapy on the lumbar region of the lower back.