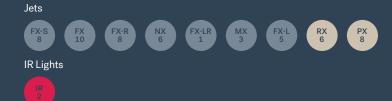

IR + Red Light therapy and True Water<sup>™</sup> included on all J-400 Collection Hot Tubs.

- J-LX<sup>®</sup>/ J-400<sup>™</sup>/ J-300<sup>™</sup>
- OJ-300<sup>™</sup> exclusive
- J-LX<sup>®</sup> / J-400<sup>™</sup> exclusive
- IR + Red Light

<sup>Model</sup> J-495<sup>™</sup>

Seats

Dry weight

Dimensions¹ Inches 91x110x

> Centimeters 231x280x 95-111

Avg total filled wt 6,679 lbs (3,030 kg) Electrical<sup>2</sup> 240VAC 60Hz 50A/60A

230VAC 50Hz 1x32A, 1x40A, 1x32A/1x16A, 3x16A

Avg spa vol 500 gal (1,893 L)

1 All specifications are subject to change without notice. Hot tub dimensions are approximate and shown in L x W x H. The images are for layout reference; they do not reflect acrylic options. The product is shown with IR + Red Light therapy (standard). 2 Not all electrical configurations are listed. Please see the Jacuzzi® Specification Handbook for additional details.