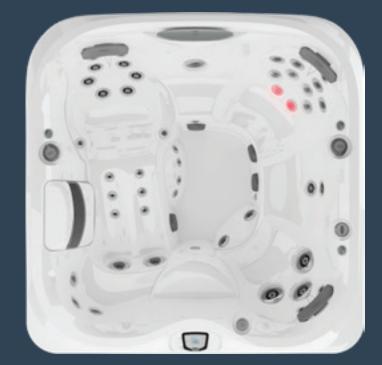

## J-400<sup>™</sup> Collection

Elegant design and our most complete hydromassage experience combine with Infrared and Red Light therapy to create a retreat like no other. Graceful curves give rise to a high-back design and elevated waterfall that lend a dramatic presence to any space.

IR + Red Light therapy and True Water<sup>™</sup> included on all J-400 Collection Hot Tubs.

- J-LX<sup>®</sup>/ J-400<sup>™</sup>/ J-300<sup>™</sup>
- OJ-300<sup>™</sup> exclusive
- J-LX<sup>®</sup> / J-400<sup>™</sup> exclusive
- IR + Red Light

<sup>Model</sup> J-495<sup>™</sup>

Seats

Dry weight

Dimensions¹ Inches 91x110x

> Centimeters 231x280x 95-111

Avg total filled wt 6,679 lbs (3,030 kg) Electrical<sup>2</sup> 240VAC 60Hz 50A/60A

230VAC 50Hz 1x32A, 1x40A, 1x32A/1x16A, 3x16A

## IR + Red Light therapy

The FX-IR seat offers our most advanced hydrotherapy, combining full back and neck hydromassage with Infrared and Red Light therapy on the lumbar region of the lower back.

#### Interior

Canyon (matte)

Monaco

Brushed Gray

Silver Pearl

Modern Hardwood

Smoked Ebony

### Standard features

Jacuzzi<sup>®</sup> True Water™ Exclusive Infrared + Red Light therapy SmartTub<sup>®</sup> system Jacuzzi<sup>®</sup> PowerPro<sup>®</sup> jets Specialty Jacuzzi® PowerPro® FX-D, RX, and PX jets Individual seat air control Adjustable headrests Elevated illuminated waterfall 5-stage filtration system ProStream<sup>™</sup> filtration pump Floating propolymer foundation ProFinish<sup>®</sup> tool-free cabinetry ProLast<sup>™</sup> cover in black Distinct high back design Premium LED interior lighting Illuminated drink holders Status indicator light Exterior lighting ProTouch<sup>™</sup> control