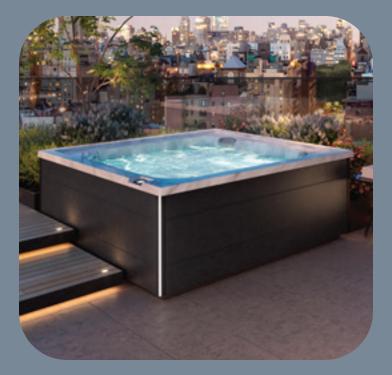

## J-LX<sup>®</sup> Collection

Clean, simple lines frame the welcoming water of our newest product family. With our patent-pending IR and Red Light therapy taking hydrotherapy to the next level, we're leading the industry once again, by creating the ultimate wellness experience.

## Full-featured modern design

The geometric form brings crisp lines and dramatic lighting to your outdoor space. A welcoming deck allows for socializing and easy entry. Once inside, the gentle waterfall completes a soothing, transformational experience.

Brushed Gray

Modern Hardwood

Smoked Ebony

Exclusive Infrared + Red Light therapy

Standard features Jacuzzi<sup>®</sup> True Water™

SmartTub<sup>®</sup> system Jacuzzi<sup>®</sup> PowerPro<sup>®</sup> jets Specialty Jacuzzi® PowerPro® RX jets Individual seat air control Illuminated infinity-edge waterfall 5-stage filtration system ProStream<sup>™</sup> filtration pump Floating propolymer foundation SmartSeal<sup>™</sup> energy efficient insulation ProFinish<sup>®</sup> tool-free cabinetry ProLast<sup>™</sup> cover in black Sleek, modern styling Premium LED interior lighting Wide deck with space for drinks Exterior lighting ProTouch<sup>™</sup> control