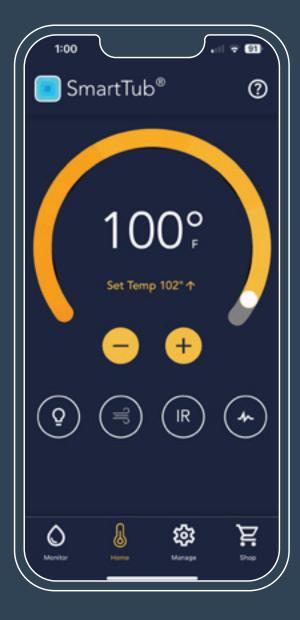

They clean more, so you clean less.

Tap into total relaxation

Our patented, industry-first SmartTub<sup>®</sup> system is more than an app. It's like a remote control and command center that lets you monitor, operate, and protect your Jacuzzi<sup>®</sup> Hot Tub. It's the smartest and easiest way to use and care for your spa.

# Control

You can adjust temperature, jets, and lights, and lock down your hot tub to prevent usage. Set up your own automated usage schedule, receive alerts, and check your hot tub status, whether you're at home or on the go.

#### Convenience

SmartTub provides remote monitoring and control anywhere in the world through smart phones, smart devices, and wearables, as well as AI helpers like Siri®, Alexa®, and Google Assistant®.<sup>1</sup> You can also track energy usage reports and enjoy new features, which are updated automatically. Plus, SmartTub performs daily diagnostic checks to help ensure peak performance.

# **Energy efficiency**

Smart Heat Mode helps you optimize savings by using your hot tub in the most energy-efficient way possible, such as heating hot tub water during off-peak hours. It lets you monitor, track, and customize hot tub usage, and can reduce standby power up to 25%.

SmartTub<sup>®</sup> also dynamically calculates and displays real-time savings and includes a one-touch Vacation Mode that automatically minimizes water heating while you're away.