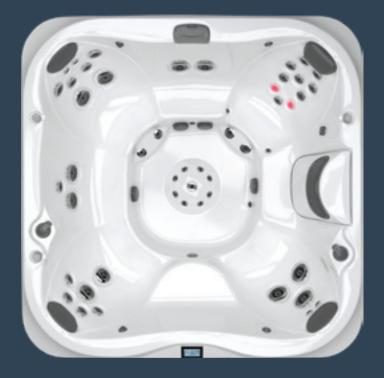

## J-LX<sup>®</sup> Collection

Clean, simple lines frame the welcoming water of our newest product family. With our patent-pending IR and Red Light therapy taking hydrotherapy to the next level, we're leading the industry once again, by creating the ultimate wellness experience.

131

IR + Red Light therapy and True Water<sup>™</sup> included on all J-LX Collection Hot Tubs.

- J-300<sup>™</sup> exclusive
- J-LX<sup>®</sup> / J-400<sup>™</sup> exclusive

J-LX<sup>®</sup>

Seats

Dry weight

Dimensions<sup>1</sup>

Avg total filled wt

Electrical<sup>2</sup>

Avg spa vol

Seats

J-LXL<sup>®</sup>

Dry weight

IR lights