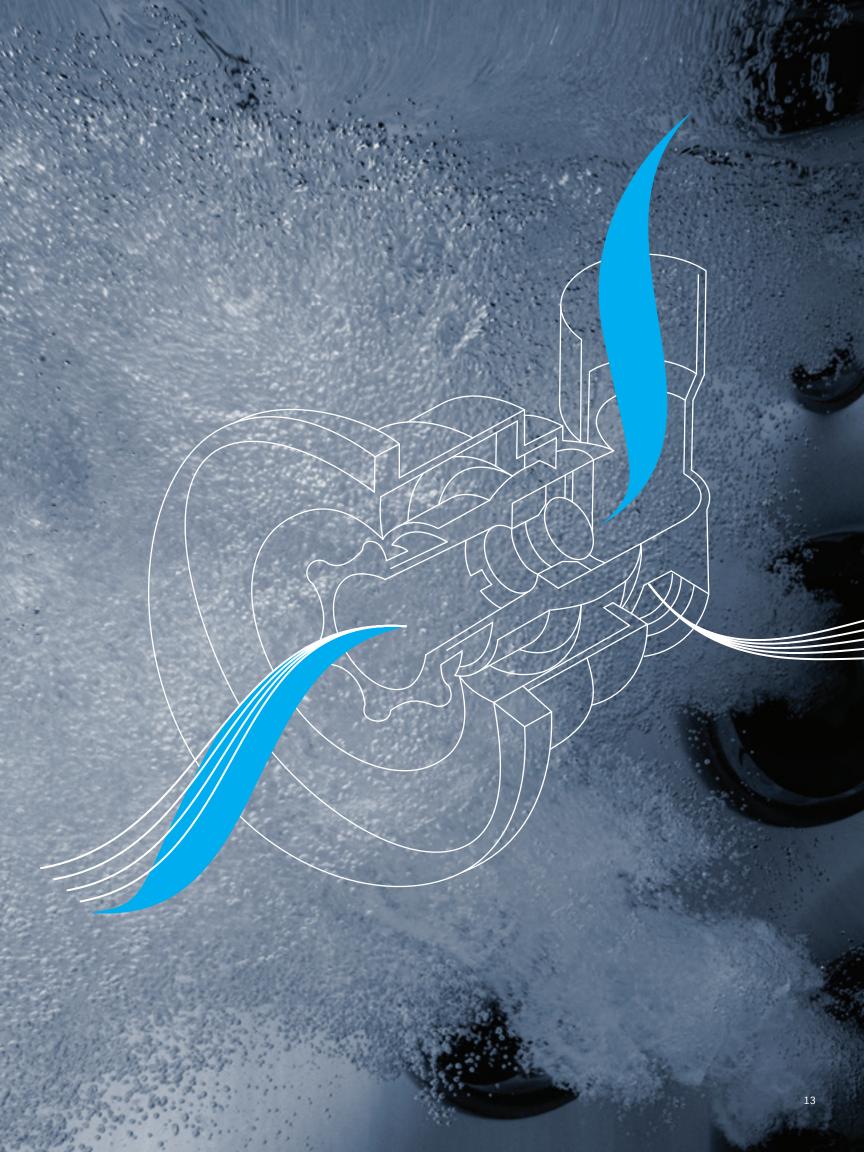

# Welcome to the next generation of water care

Jacuzzi is delivering the most beautiful water with the True Water<sup>™</sup> system. Inspired by nature, True Water makes spa water fresh and clear without all the harsh chemicals. Trillions of oxygen-filled nanobubbles continuously scrub away contaminants to deliver clear, sparkling water that is 99.9999% <u>chlorine-free. That's even less than drinking water.</u>

You'll see, feel, and smell the difference.

True Water<sup>™</sup> is standard on all J-LX<sup>®</sup> and J-400<sup>®</sup> Collection Hot Tubs and optional on the J-300<sup>®</sup> Collection. A breakthrough in clean<sup>1</sup> water True Water<sup>™</sup> brings the revolutionary power of nanobubble technology to home spas the same clean water technology used by NASA spacecraft.<sup>2</sup> Inspired by nanobubbles produced in nature by crashing waves and waterfalls, True Water releases trillions of oxygen-filled nanobubbles—5,000 times smaller than a grain of sand. They remain in the water for days, oxygenating the water to remove 99.9% of bacteria and viruses,<sup>3</sup> and deep clean every part of your spa.

# Truly easy to care for

Most spas require daily upkeep, but with True Water you only need to spend about 15 minutes per month caring for your water. The magic of True Water means you'll spend far less time maintaining your hot tub and more time relaxing in it.

You'll only find it in a Jacuzzi<sup>®</sup> Hot Tub.

Nanobubble invisible to the naked eye

Microbubble the size of a pollen grain

Fine Bubble the size of a poppy seed 1 Clean is defined as the removal of microscopic (down to 3-micron level, varies by model) debris from the water. 2 Source: Research Campaign: Use of Nanobubbles for Enhanced Gas-Liquid Contacting in Spaceflight Environments.