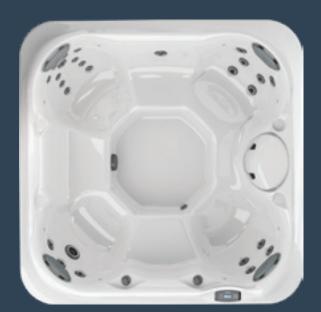

## J-300<sup>™</sup> Collection

Release yourself from the demands of the day and pause in the ultimate refuge. Experience the pleasure of industry-leading ergonomic seating and the power of perfectly placed jetting, both designed to raise your comfort level to new heights. A.A. M.

- OJ-300<sup>™</sup> exclusive
- J-LX<sup>®</sup> / J-400<sup>™</sup> exclusive

Seats

## Jacuzzi<sup>®</sup> PowerPro<sup>®</sup> jets

Minimize tension as you maximize propulsion. Up to eight varieties of Jacuzzi<sup>®</sup> PowerPro<sup>®</sup> jets deliver a superior hydromassage.

### Standard features

Jacuzzi<sup>®</sup> PowerPro<sup>®</sup> jets Specialty Jacuzzi® PowerPro® BX jets Individual seat air control Illuminated waterfall Hydrosoothe<sup>®</sup> massage pillow ClearRay Active Oxygen® system ProStream<sup>™</sup> filtration pump Floating propolymer foundation ProFinish<sup>®</sup> tool-free cabinetry ProLast<sup>™</sup> cover in black LED interior lighting Illuminated drink holders Exterior lighting **ProTouch control** 