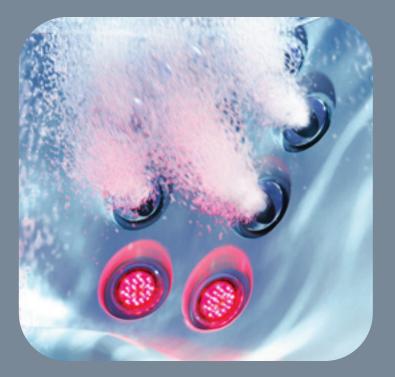

# A new frontier in wellness

Another first from Jacuzzi, we have introduced our exclusive Infrared and Red Light therapy across a full range of wellness products—from saunas, to swim spas and hot tubs. It works in harmony with hydrotherapy to soothe and rejuvenate beneath the surface.

## Rejuvenation meets relaxation

The rejuvenating powers of Infrared and Red Light therapy work together deep beneath the skin's surface to relieve pain, improve range of motion, and help you reach a state of mindfulness.

## Relief where it's needed most

Low back pain is the leading cause of disability worldwide,<sup>1</sup> so we strategically placed IR and Red Light therapy to target deep tissue within the lumbar region of the lower back.

## Backed by research

Substantial evidence supports the efficacy of IR and Red Light therapy to relieve low back pain.<sup>2</sup> To ensure safety, it's been tested by certified third-party Intertek® test laboratories.<sup>3</sup>