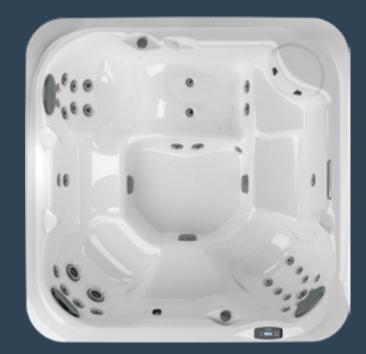

## J-400<sup>™</sup> Collection

Elegant design and our most complete hydromassage experience combine with Infrared and Red Light therapy to create a retreat like no other. Graceful curves give rise to a high-back design and elevated waterfall that lend a dramatic presence to any space.

IR + Red Light therapy and True Water<sup>™</sup> included on all J-400 Collection Hot Tubs.

- J-LX<sup>®</sup>/ J-400<sup>™</sup>/ J-300<sup>™</sup>
- OJ-300<sup>™</sup> exclusive
- J-LX<sup>®</sup> / J-400<sup>™</sup> exclusive
- IR + Red Light

## IR + Red Light therapy

The FX-IR seat offers our most advanced hydrotherapy, combining full back and neck hydromassage with Infrared and Red Light therapy on the lumbar region of the lower back.

### Standard features

Jacuzzi<sup>®</sup> True Water™ Exclusive Infrared + Red Light therapy SmartTub<sup>®</sup> system Jacuzzi<sup>®</sup> PowerPro<sup>®</sup> jets Specialty Jacuzzi® PowerPro® FX-D, RX, and PX jets Individual seat air control Adjustable headrests Elevated illuminated waterfall 5-stage filtration system ProStream<sup>™</sup> filtration pump Floating propolymer foundation ProFinish<sup>®</sup> tool-free cabinetry ProLast<sup>™</sup> cover in black Distinct high back design Premium LED interior lighting Illuminated drink holders Status indicator light Exterior lighting ProTouch<sup>™</sup> control