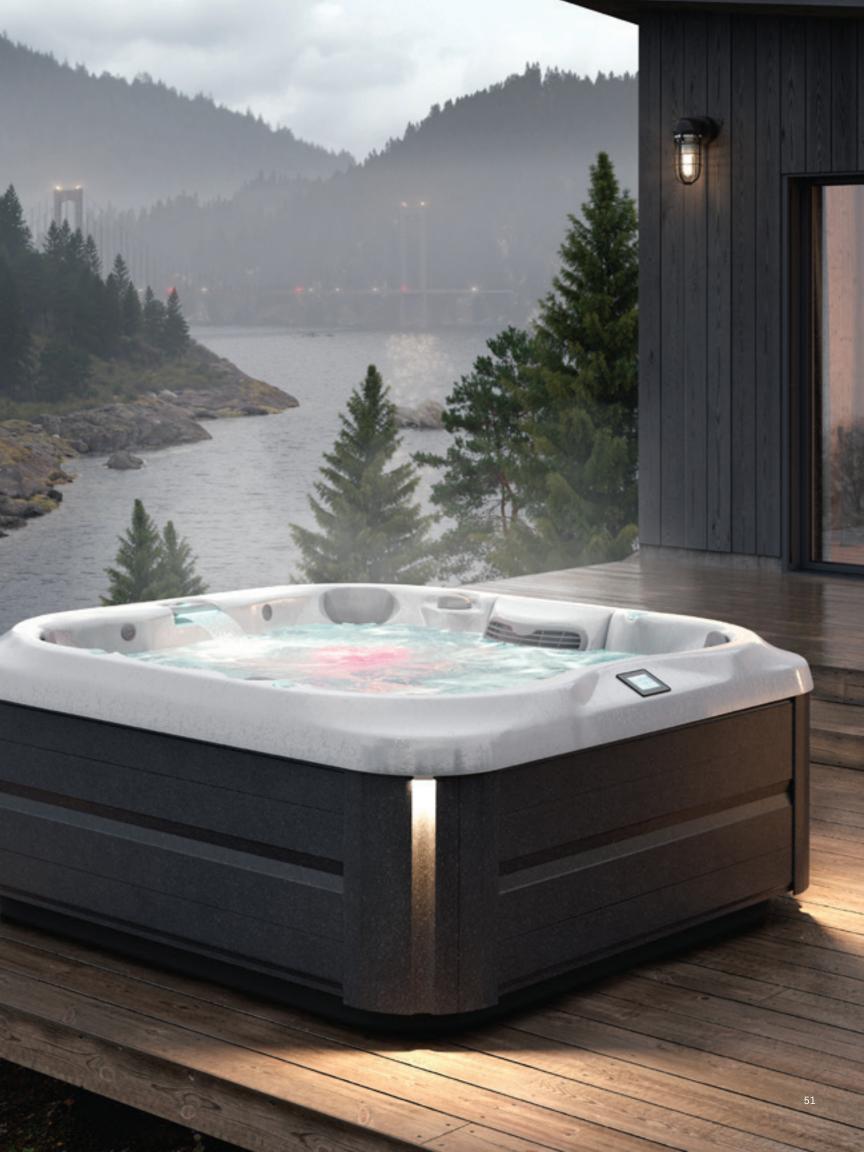

## Full-featured modern design

The geometric form brings crisp lines and dramatic lighting to your outdoor space. A welcoming deck allows for socializing and easy entry. Once inside, the gentle waterfall completes a soothing, transformational experience.

## J-400<sup>™</sup> Collection

Elegant design and our most complete hydromassage experience combine with Infrared and Red Light therapy to create a retreat like no other. Graceful curves give rise to a high-back design and elevated waterfall that lend a dramatic presence to any space.