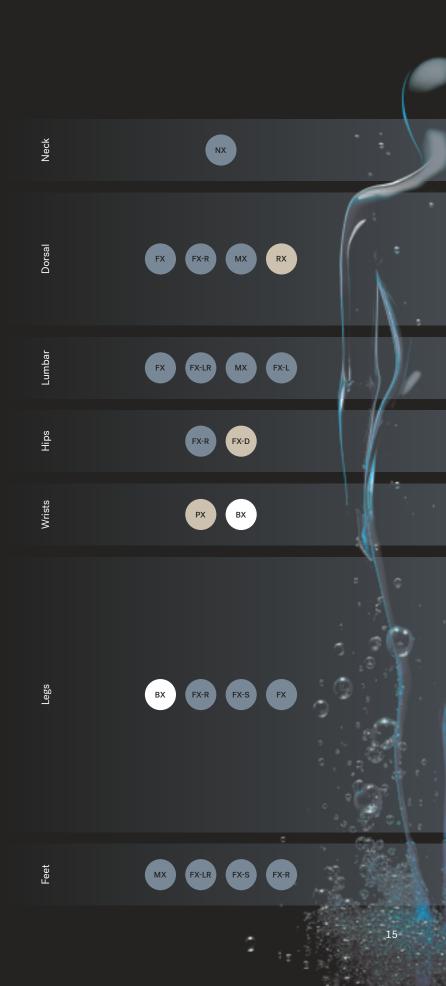

The massage that's right for you

Everyone likes their massage a little different. Strategically placed Jacuzzi<sup>®</sup> PowerPro<sup>®</sup> jets target specific muscle groups with a completely tailored massage. Adjust the flow and intensity from each jet. It's the massage that's right for you.

# NX

Targets the sensitive neck area with a highly focused stream to relieve tension and strain. Move nozzle to personalize massage direction.

# FX

Exclusive spiral design focuses on smaller muscle groups with an energetic impact, stimulating pressure points in the shoulders, back, and feet.

#### MX

The original performance therapy jet. The MX includes a completely adjustable nozzle with a 60° range for bold, high-volume massage action right where you need it.

# RX

Delivers a full-coverage massage—producing a powerful kneading motion to relieve muscle tension, primarily in your middle and upper back.

# ΡX

Soothes discomfort in the hands and wrists by providing relief to pressure points on the hands, and gently pulsing on palms and wrists.

# ΒX

Its patented design, developed to reinvigorate leg muscles, delivers a stimulating massage with our highest air-to-water ratio for a bubbly effect.